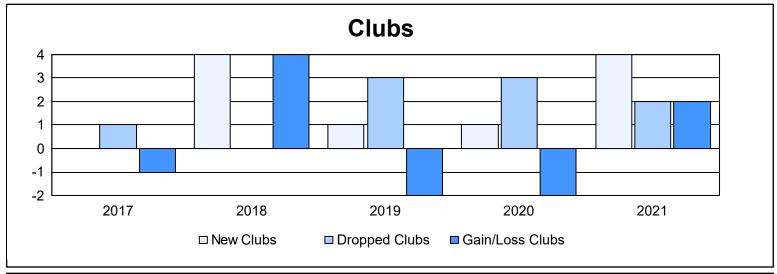

District 14 G

As of June 2021 Cumulative

| Year      | New<br>Clubs | Dropped<br>Clubs | Gain/<br>Loss<br>Clubs | New<br>Members | Charter<br>Members | Reinstate<br>Members | Transfer<br>Members | Total<br>Member<br>Added | Total<br>Members<br>Dropped | Gain/<br>Loss<br>Members |
|-----------|--------------|------------------|------------------------|----------------|--------------------|----------------------|---------------------|--------------------------|-----------------------------|--------------------------|
| 2016-2017 | 0            | 1                | -1                     | 149            | 0                  | 8                    | 4                   | 161                      | 140                         | 21                       |
| 2017-2018 | 4            | 0                | 4                      | 154            | 105                | 5                    | 7                   | 271                      | 251                         | 20                       |
| 2018-2019 | 1            | 3                | -2                     | 112            | 24                 | 7                    | 10                  | 153                      | 212                         | -59                      |
| 2019-2020 | 1            | 3                | -2                     | 92             | 17                 | 2                    | 2                   | 113                      | 160                         | -47                      |
| 2020-2021 | 4            | 2                | 2                      | 90             | 95                 | 19                   | 0                   | 204                      | 198                         | 6                        |
| Average   | 2            | 2                | 0                      | 119            | 48                 | 8                    | 5                   | 180                      | 192                         | -12                      |