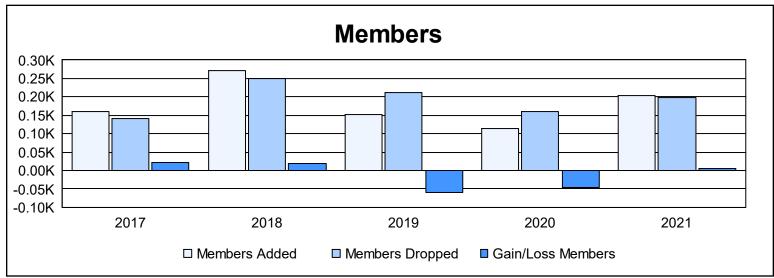

District 14 G

As of June 2021 Cumulative

| Year      | New<br>Clubs | Dropped<br>Clubs | Gain/<br>Loss<br>Clubs | New<br>Members | Charter<br>Members | Reinstate<br>Members | Transfer<br>Members | Total<br>Member<br>Added | Total<br>Members<br>Dropped | Gain/<br>Loss<br>Members |
|-----------|--------------|------------------|------------------------|----------------|--------------------|----------------------|---------------------|--------------------------|-----------------------------|--------------------------|
| 2016-2017 | 0            | 1                | -1                     | 149            | 0                  | 8                    | 4                   | 161                      | 140                         | 21                       |
| 2017-2018 | 4            | 0                | 4                      | 154            | 105                | 5                    | 7                   | 271                      | 251                         | 20                       |
| 2018-2019 | 1            | 3                | -2                     | 112            | 24                 | 7                    | 10                  | 153                      | 212                         | -59                      |
| 2019-2020 | 1            | 3                | -2                     | 92             | 17                 | 2                    | 2                   | 113                      | 160                         | -47                      |
| 2020-2021 | 4            | 2                | 2                      | 90             | 95                 | 19                   | 0                   | 204                      | 198                         | 6                        |
| Average   | 2            | 2                | 0                      | 119            | 48                 | 8                    | 5                   | 180                      | 192                         | -12                      |