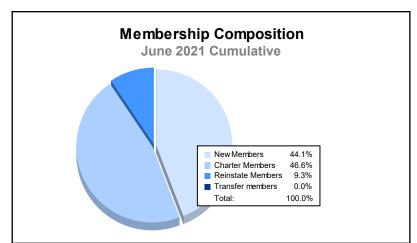

District 14 G

As of June 2021 Cumulative

| Year      | New<br>Clubs | Dropped<br>Clubs | Gain/<br>Loss<br>Clubs | New<br>Members | Charter<br>Members | Reinstate<br>Members | Transfer<br>Members | Total<br>Member<br>Added | Total<br>Members<br>Dropped | Gain/<br>Loss<br>Members |
|-----------|--------------|------------------|------------------------|----------------|--------------------|----------------------|---------------------|--------------------------|-----------------------------|--------------------------|
| 2016-2017 | 0            | 1                | -1                     | 149            | 0                  | 8                    | 4                   | 161                      | 140                         | 21                       |
| 2017-2018 | 4            | 0                | 4                      | 154            | 105                | 5                    | 7                   | 271                      | 251                         | 20                       |
| 2018-2019 | 1            | 3                | -2                     | 112            | 24                 | 7                    | 10                  | 153                      | 212                         | -59                      |
| 2019-2020 | 1            | 3                | -2                     | 92             | 17                 | 2                    | 2                   | 113                      | 160                         | -47                      |
| 2020-2021 | 4            | 2                | 2                      | 90             | 95                 | 19                   | 0                   | 204                      | 198                         | 6                        |
| Average   | 2            | 2                | 0                      | 119            | 48                 | 8                    | 5                   | 180                      | 192                         | -12                      |